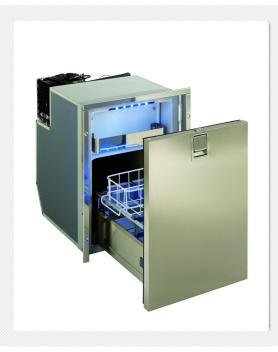

## **INDEL B**

PRODUCTS
AUTOMOTIVE
CRUISE
CRUISE 49 DRAWER

**CRUISE 49 DRAWER** 

The Cruise 49 Drawer is the new drawer refrigerator with stainless steel front door. The interior is designed to suit international cans and food packs with two robust drawers, conventional international sizes of integrated adjustable bars, freezer compartment and internal blue LED light.