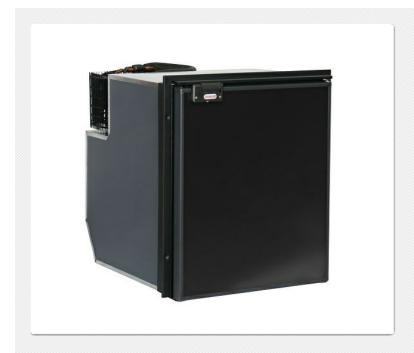

## **INDEL B**

PRODUCTS
AUTOMOTIVE
CRUISE
CRUISE 65

**CRUISE 65** 

The Cruise 65 has a big capacity and strong door designed to hold half a litre bottles and cans. The fan-cooled compressor unit is integrated on the upper rear part of the refrigerator: It is equipped with an adjustable thermostat and inner light.